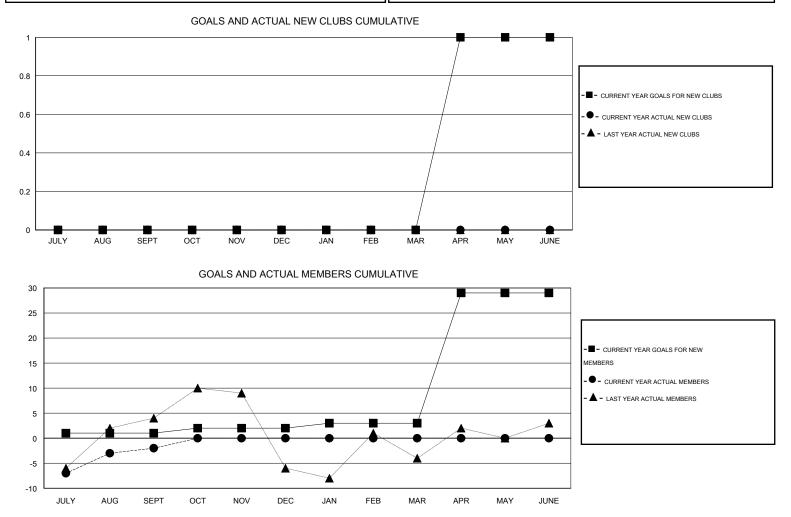

## GRIFFIN

| GMT: HAL GRIFFIN LOCATION OKLAHOM |                  |                  |                  |                  | IA GMT CA 1           |                    |                                     |                    |                  |  |
|-----------------------------------|------------------|------------------|------------------|------------------|-----------------------|--------------------|-------------------------------------|--------------------|------------------|--|
|                                   |                  | Clubs            |                  |                  | Members               |                    |                                     |                    |                  |  |
|                                   | RESU             | TS FOR 2014-2015 |                  |                  | RESULTS FOR 2014-2015 |                    |                                     |                    |                  |  |
| QUARTER                           | NEW CLUB<br>GOAL | NEW CLUBS        | DROPPED<br>CLUBS | NET<br>GAIN/LOSS | QUARTER               | NEW MEMBER<br>GOAL | CHARTER AND<br>NEW MEMBERS<br>ADDED | DROPPED<br>MEMBERS | NET<br>GAIN/LOSS |  |
| JULY/AUG/SEPT                     | 0                | 0                | 0                | 0                | JULY/AUG/SEPT         | 1                  | 24                                  | 26                 | -2               |  |
| OCT/NOV/DEC                       | 0                | 0                | 0                | 0                | OCT/NOV/DEC           | 1                  | 0                                   | 0                  | 0                |  |
| JAN/FEB/MAR                       | 0                | 0                | 0                | 0                | JAN/FEB/MAR           | 1                  | 0                                   | 0                  | 0                |  |
| APR/MAY/JUNE                      | 1                | 0                | 0                | 0                | APR/MAY/JUNE          | 26                 | 0                                   | 0                  | 0                |  |